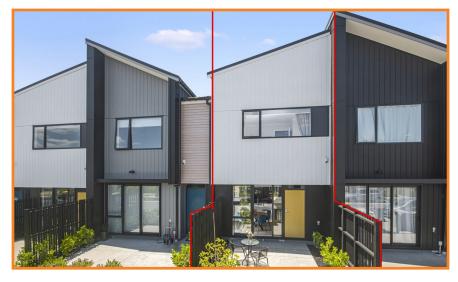

18 Walter Merton Road, Hobsonville **Property description:** 

Lovely 2 bedroom, 1.5 bathroom home. A choice of outdoor patios. Parking at the back and on street spaces out front. Lovely open plan living with plenty of storage throughout. Bedrooms are king sized and have large wardrobes. Hobsonville Point and Scott Point Primary School zone as well as Hobsonville Point Secondary School zone.