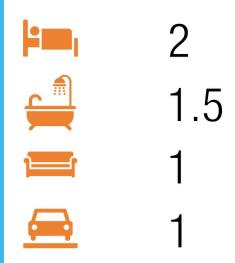

18 Walter Merton Road, Hobsonville **Property description:** 

Lovely 2 bedroom, 1.5 bathroom home. A choice of outdoor patios. Parking at the back and on street spaces out front. Lovely open plan living with plenty of storage throughout. Bedrooms are king sized and have large wardrobes. Hobsonville Point and Scott Point Primary School zone as well as Hobsonville Point Secondary School zone.